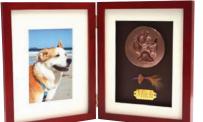

## Picture Frame

This Teak wood picture frame comes complete with a personalised clay paw print, hair clipping and brass engraving plate. Similar to the Memory Chest, the paw can be chosen in a range of colours and is a beautiful piece of memorabilia for your pet.

Choice of colours for our P1 & PF products. These clay impressions can be purchased separately.