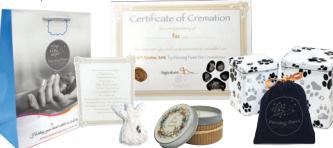

## Package Example

The standard inclusions with all Private Cremations are detailed below. These items include a certificate of cremation in which we capture your pet's paw print, a seeded paper token, a remembrance candle and a comfort poem.