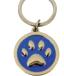

Keyrings KR -\$49

Our personalised keyrings come in 5 enamel colour choices with the ability to have your pet's paw print or face engraved on the reverse side.

G1, G4, G5 & G6 come standard with 3 lines of engraving

- 1st line is the pet symbol > 2nd line is your pet's name > 3rd line is the dates
- G5 & G6 can have a weatherproof picture added for an additional \$120
- G5 & G6 can have extra engraving on the front for an additional \$75
- All products take 21 working days for delivery, but can have express delivery for an additional \$30 to reduce the lead time to 10 working days.
- As in an example of what can be done.