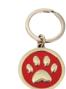

Keyrings KR -\$49

Our personalised keyrings come in 5 enamel colour choices with the ability to have your pet's paw print or face engraved on the reverse side.

G1, G4, G5 & G6 come standard with 3 lines of engraving

- 1st line is the pet symbol > 2nd line is your pet's name > 3rd line is the dates
- G5 & G6 can have a weatherproof picture added for an additional \$120
- G5 & G6 can have extra engraving on the front for an additional \$75
- All products take 21 working days for delivery, but can have express delivery for an additional \$30 to reduce the lead time to 10 working days.
- As in an example of what can be done.