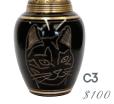

## Metal Wrns

These beautifully crafted urns take and pewter, these products will never age. A gold or siver engraving plague can be added for an additional \$20.00.

Tealight Urns \$110

Our tealight urns are carefully crafted