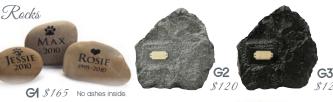

# Garden Urns 🧳

The Garden Urn collection has a large array of products to help memorialise your pet in their favourite spot in the garden. We have different materials to suit your needs, including Resin, Granite and Sandstone. See special instructions on the reverse for more details.

## Plaques Stands not included.

The Granite, Sandstone and Enamel photo plaques are a popular product. See special instructions on the reverse for more details on engraving as well as additional products that can be added. Stands \$40