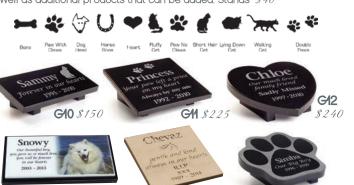

## Plaques Stands not included.

The Granite, Sandstone and Enamel photo plaques are a popular product. See special instructions on the reverse for more details on engraving as well as additional products that can be added. Stands \$40