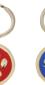

Keyrings KR -\$49

Our personalised keyrings come in 5 enamel colour choices with the ability to have your pet's paw print or face engraved on the reverse side.

G1, G4, G5 & G6 come standard with 3 lines of engraving

- 1st line is the pet symbol > 2nd line is your pet's name > 3rd line is the dates
- G5 & G6 can have a weatherproof picture added for an additional \$120
- G5 & G6 can have extra engraving on the front for an additional \$75
- All products take 21 working days for delivery, but can have express delivery for an additional \$30 to reduce the lead time to 10 working days.
- As in an example of what can be done.