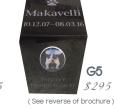

Keyrings KR -\$49

Our personalised keyrings come in 5 enamel colour choices with the ability to have your pet's paw print or face engraved on the reverse side.

G1, G4, G5 & G6 come standard with 3 lines of engraving

- 1st line is the pet symbol > 2nd line is your pet's name > 3rd line is the dates
- G5 & G6 can have a weatherproof picture added for an additional \$120
- G5 & G6 can have extra engraving on the front for an additional \$75
- All products take 21 working days for delivery, but can have express delivery for an additional \$30 to reduce the lead time to 10 working days.
- As in an example of what can be done.