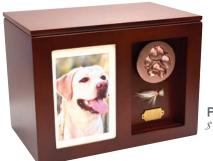

# Memory Chest

The most desirable piece in our collection allows for a perfect combination between memorabilia and urn. The personalised clay paw print, complete with the hair clipping and brass or silver engraving plate is the perfect way to keep the memory of your companion alive.

## Picture Frame

This Teak wood picture frame comes complete with a personalised clay paw print, hair clipping and brass engraving plate. Similar to the Memory Chest, the paw can be chosen in a range of colours and is a beautiful piece of memorabilia for your pet.