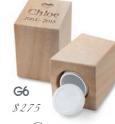

## Metal Wrns

These beautifully crafted urns take and pewter, these products will never age. A gold or siver engraving plague can be added for an additional \$20.00.

Tealight Urns \$110

Our tealight urns are carefully crafted

to be kept together. The tealight section

to allow a portion of your pet's ashes

allows for you to light a candle in

their remembrance.

Wooden Urns

for an additional \$20.00.

This wooden collection features beautifully hand crafted Rosewood,

with intricate brass detail. The urns offer a high quality product at an

affordable price. A brass engraving plate (featured) can be added

These beautifully designed small urns allow you to keep a portion of your companion's ash. Complete with the velvet box, you can add a stand or engraving plate for an additional