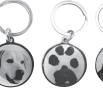

Keyrings KR -\$49

Our personalised keyrings come in 5 enamel colour choices with the ability to have your pet's paw print or face engraved on the reverse side.

G1, G4, G5 & G6 come standard with 3 lines of engraving

- 1st line is the pet symbol > 2nd line is your pet's name > 3rd line is the dates
- G5 & G6 can have a weatherproof picture added for an additional \$120
- G5 & G6 can have extra engraving on the front for an additional \$75
- All products take 21 working days for delivery, but can have express delivery for an additional \$30 to reduce the lead time to 10 working days.
- As in an example of what can be done.